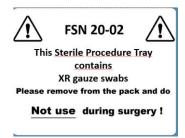

#### Sticker details -

The relevant competent authorities are informed of this safety notice.

We apologize for the inconvenience caused.

Yours Sincerely, Kenneth Smith Quality and Regulatory Affairs Manager.