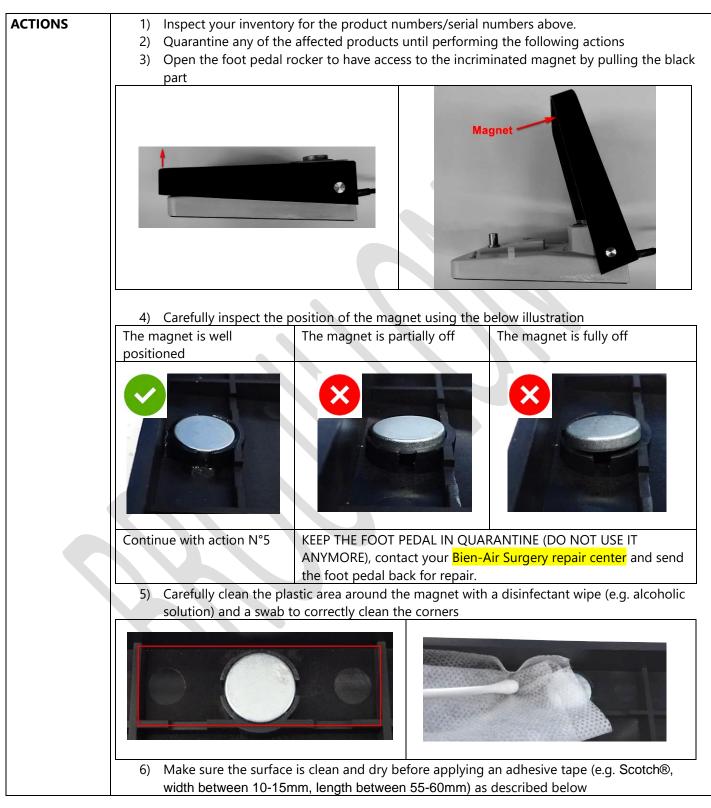

DRAFT SWISSMEDIC Field Safety Notice - Foot Pedal Magnet - September 2020 BAS / 09.09.2020 / JGUE Page 1 on 7

|                          | Ducida                                                                                                                                                                                                                                                         | at Conial Num                                                                                                                       | h                | Soc bolow +     | abla fr                      | rtho impacts -   | CNI     |                   |                |
|--------------------------|----------------------------------------------------------------------------------------------------------------------------------------------------------------------------------------------------------------------------------------------------------------|-------------------------------------------------------------------------------------------------------------------------------------|------------------|-----------------|------------------------------|------------------|---------|-------------------|----------------|
|                          | Product Serial Num                                                                                                                                                                                                                                             |                                                                                                                                     | 17YZZZZ          |                 | able for the impacted 18YZZZ |                  | 19YZZZZ |                   |                |
|                          | 16A                                                                                                                                                                                                                                                            |                                                                                                                                     | 17A              |                 | 18A                          |                  | 19A     |                   |                |
|                          | 16B                                                                                                                                                                                                                                                            |                                                                                                                                     | 17B              |                 | 18B                          |                  | 19B     |                   |                |
|                          | 16C                                                                                                                                                                                                                                                            |                                                                                                                                     | 17C              |                 | 18C                          |                  | 19C     |                   |                |
|                          | 16D                                                                                                                                                                                                                                                            |                                                                                                                                     | 17D              |                 | 18D                          |                  | 19D     |                   |                |
|                          | 16E                                                                                                                                                                                                                                                            |                                                                                                                                     | 17E              |                 | 18E                          |                  | 19E     |                   |                |
|                          | 16F                                                                                                                                                                                                                                                            | 0001 up to                                                                                                                          | 17F              | 0001 up to      | 18F                          | 0001 up to       |         | 0001 up to        |                |
|                          | 16G                                                                                                                                                                                                                                                            | 9999                                                                                                                                | 17G              | 9999            | 18G                          | 9999             |         | 9999              |                |
|                          | 16H<br>16I                                                                                                                                                                                                                                                     |                                                                                                                                     | 17H<br>17I       |                 | 18H<br>18I                   |                  |         |                   |                |
|                          | 16I<br>16J                                                                                                                                                                                                                                                     |                                                                                                                                     | 171<br>17J       |                 | 18J                          |                  |         |                   |                |
|                          | 165<br>16K                                                                                                                                                                                                                                                     |                                                                                                                                     | 175<br>17K       |                 | 18K                          |                  |         |                   |                |
|                          | 16L                                                                                                                                                                                                                                                            |                                                                                                                                     | 17L              |                 | 18L                          |                  |         |                   |                |
|                          |                                                                                                                                                                                                                                                                |                                                                                                                                     |                  |                 |                              |                  |         |                   |                |
|                          |                                                                                                                                                                                                                                                                | e to find the f                                                                                                                     | oot peo          | dal's reference |                              |                  |         |                   | -              |
|                          | On th                                                                                                                                                                                                                                                          | ne bottom                                                                                                                           |                  |                 | Zoom                         | on the label     |         |                   |                |
|                          |                                                                                                                                                                                                                                                                | •                                                                                                                                   |                  | •               |                              |                  |         |                   |                |
|                          |                                                                                                                                                                                                                                                                |                                                                                                                                     |                  |                 |                              | -                |         |                   |                |
|                          |                                                                                                                                                                                                                                                                | Di sunor it                                                                                                                         |                  |                 |                              | <b>REF 160</b>   | 0407    | P X8              |                |
|                          |                                                                                                                                                                                                                                                                | 100 mm                                                                                                                              |                  |                 |                              | SN 19D           | 0030    | CE                |                |
|                          |                                                                                                                                                                                                                                                                |                                                                                                                                     |                  |                 |                              |                  |         | 0120              |                |
|                          |                                                                                                                                                                                                                                                                |                                                                                                                                     |                  | •               |                              |                  |         |                   |                |
|                          |                                                                                                                                                                                                                                                                |                                                                                                                                     |                  |                 |                              |                  |         |                   |                |
|                          |                                                                                                                                                                                                                                                                |                                                                                                                                     |                  |                 |                              |                  |         | ow possibility th |                |
|                          |                                                                                                                                                                                                                                                                | ocated inside<br>nise the device                                                                                                    |                  |                 | ces or c                     | comes off durir  | ng a su | irgery and there  | efore may      |
| REASON                   |                                                                                                                                                                                                                                                                |                                                                                                                                     |                  |                 | ail a ris                    | k of unattende   | d star  | t or unstoppab    | e motor when   |
|                          |                                                                                                                                                                                                                                                                |                                                                                                                                     |                  |                 |                              |                  |         |                   |                |
|                          | acting on the foot pedal and Bien-Air Surgery SA intends to undertake the below actions to mitigate the risk.                                                                                                                                                  |                                                                                                                                     |                  |                 |                              |                  |         |                   |                |
|                          |                                                                                                                                                                                                                                                                |                                                                                                                                     |                  |                 |                              |                  |         | ien-Air Surgery   |                |
| HEALTH                   | •                                                                                                                                                                                                                                                              |                                                                                                                                     |                  | ,               |                              | 5                |         | l procedure. Th   |                |
| HAZARD                   | Index was defined as LOW due to a very low occurrence probability. By implementing this Field                                                                                                                                                                  |                                                                                                                                     |                  |                 |                              |                  |         |                   |                |
| ANALYSIS                 | -                                                                                                                                                                                                                                                              |                                                                                                                                     |                  | •               |                              | -                | ligible | to assure full s  | afety use of   |
|                          | the device. To date, no patient injury has been reported.<br>Bien-Air Surgery SA was able to show that this hazardous situation is mainly linked to high shocks                                                                                                |                                                                                                                                     |                  |                 |                              |                  |         |                   |                |
|                          |                                                                                                                                                                                                                                                                |                                                                                                                                     |                  |                 |                              |                  |         |                   | 0              |
|                          | 0                                                                                                                                                                                                                                                              | uring installation or use of the foot pedal. We therefore ask the users to treat this device with reat caution and to avoid shocks. |                  |                 |                              |                  |         |                   |                |
|                          |                                                                                                                                                                                                                                                                |                                                                                                                                     |                  |                 |                              |                  |         |                   |                |
|                          | Bien-Air                                                                                                                                                                                                                                                       | Surgery SA wil                                                                                                                      | l imple          | ment a curativ  | e (imm                       | ediate and ten   | nporar  | y) and a correc   | tive (long     |
| IMPORTANT<br>INFORMATION | Bien-Air Surgery SA will implement a curative (immediate and temporary) and a corrective (long term) action to prevent the magnet coming off:                                                                                                                  |                                                                                                                                     |                  |                 |                              |                  |         |                   |                |
| INFORIVIATION            | - 0                                                                                                                                                                                                                                                            | Curative action                                                                                                                     | <b>ns</b> , as c | lescribed below | w, mus                       | t be implemen    | ted by  | a healthcare p    | rofessional in |
|                          |                                                                                                                                                                                                                                                                |                                                                                                                                     |                  |                 |                              | ective actions a |         |                   |                |
|                          | <ul> <li>Corrective actions will follow shortly after the release of this Field Safety Notice. Bien-Air<br/>Surgery SA will provide detailed information in a separate document. The expected<br/>corrective actions availability is December 2020.</li> </ul> |                                                                                                                                     |                  |                 |                              |                  |         |                   |                |
|                          |                                                                                                                                                                                                                                                                |                                                                                                                                     |                  |                 |                              |                  | ected   |                   |                |
|                          |                                                                                                                                                                                                                                                                |                                                                                                                                     |                  |                 |                              |                  |         |                   |                |
| CURATIVE                 | Please fir                                                                                                                                                                                                                                                     | id below the p                                                                                                                      | rocedu           | ne to follow fo | r the c                      | urative actions  |         |                   |                |

DRAFT SWISSMEDIC Field Safety Notice - Foot Pedal Magnet - September 2020 BAS / 09.09.2020 / JGUE Page 2 on 7

DRAFT SWISSMEDIC Field Safety Notice - Foot Pedal Magnet - September 2020 BAS / 09.09.2020 / JGUE Page 3 on 7